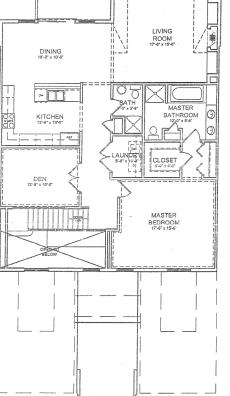

## The Westport - 73 Topsail Drive Offered at \$469,000 • Gas Fireplace main level • Approximately 1,590 Sq.Ft. One car attached garage • Large mahogany deck • 1 bed, 2 baths, den • Finished lower level with gas • Cathedral ceiling in living room fireplace LIVING LEVEL LOWER LEVEL DECK AREA SIZE VARIES OPTIONAL SCREEN PORCH 12'-0" x 12'-6" MILLI STORAGE LIVING ROOM DINING MASTER KITCHEN STORAGE CLOSET