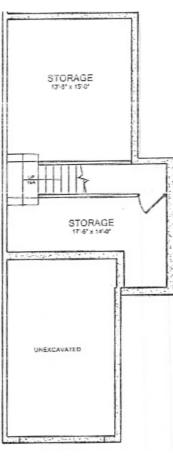

## The Westport - 73 Topsail Drive Offered at \$469,000 • Gas Fireplace main level • Approximately 1,590 Sq.Ft. One car attached garage • Large mahogany deck • 1 bed, 2 baths, den • Finished lower level with gas • Cathedral ceiling in living room fireplace LIVING LEVEL LOWER LEVEL DECK AREA SIZE VARIES OPTIONAL SCREEN PORCH 12'-0" x 12'-6" MILLI STORAGE LIVING ROOM DINING MASTER KITCHEN STORAGE CLOSET